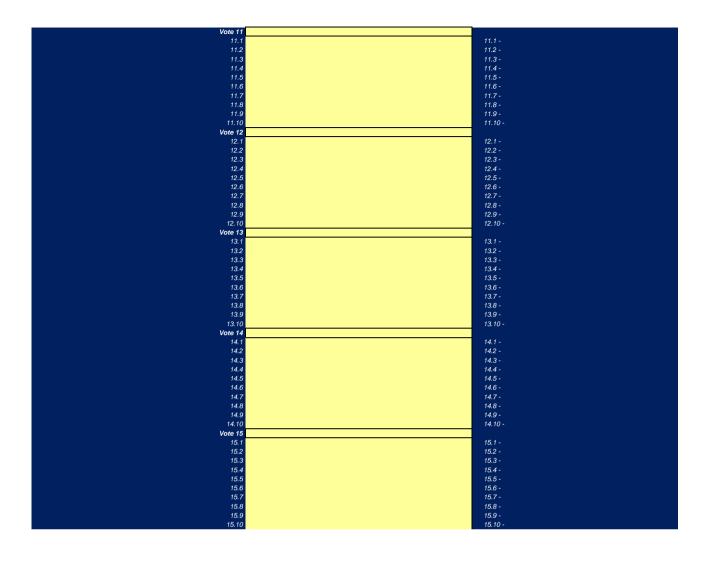

| Organisational Structure Votes  | Organisational Structure Sub-Votes                    | Display Sub-Votes                                |
|---------------------------------|-------------------------------------------------------|--------------------------------------------------|
|                                 | 1 EXECUTIVE AND COUNCIL<br>1 COUNCIL GENERAL EXPENSES | 1.1 - COUNCIL GENERAL EXPENSES                   |
| Vote 3 - CORPORATE SERVICES 1   | 2 MAYORS OFFICE                                       | 1.2 - MAYORS OFFICE                              |
|                                 | 3 MUNICIPAL MANAGER<br>4 SPEAKERS OFFICE              | 1.3 - MUNICIPAL MANAGER<br>1.4 - SPEAKERS OFFICE |
| Vote 6 - DEVELOPMENT PLANNING 1 | 5                                                     | 1.5 -                                            |
|                                 | 6<br>7                                                | 1.6 -<br>1.7 -                                   |
|                                 | 8                                                     | 1.8 -                                            |
| Vote 10 - 1<br>Vote 11 - 1.     | 9                                                     | 1.9 -<br>1.10 -                                  |
| Vote 12 - Vote                  | 2 BUDGET AND TREASURY                                 |                                                  |
| Vote 13 - 2<br>Vote 14 - 2      |                                                       | 2.1 - BUDGET AND TREASURY OFFICE<br>2.2 -        |
| Vote 15 - 2                     | 3                                                     | 2.3 -                                            |
| 22                              | 4<br>5                                                | 2.4 -<br>2.5 -                                   |
| 2                               |                                                       | 2.6 -                                            |
| 22                              |                                                       | 2.7 -<br>2.8 -                                   |
| 2<br>2.                         |                                                       | 2.9 -<br>2.10 -                                  |
|                                 | 3 CORPORATE SERVICES                                  |                                                  |
| 3                               |                                                       | 3.1 - CORPORATE SERVICES<br>3.2 -                |
| з                               | 3                                                     | 3.3 -                                            |
|                                 | 4<br>5                                                | 3.4 -<br>3.5 -                                   |
| з                               | <mark>6</mark>                                        | 3.6 -                                            |
|                                 | 7<br>8                                                | 3.7 -<br>3.8 -                                   |
| з                               | 9                                                     | 3.9 -                                            |
| 3.<br>Vote                      | 4 COMMUNITY AND SOCIAL SERVICES                       | 3.10 -                                           |
| 4                               |                                                       | 4.1 - COMMUNITY SERVICES<br>4.2 - REFUSE REMOVAL |
|                                 | 2 REFUSE REMOVAL<br>3                                 | 4.2 - REFUSE REMOVAL<br>4.3 -                    |
| 4                               |                                                       | 4.4 -<br>4.5                                     |
|                                 | 5<br>6                                                | 4.5 -<br>4.6 -                                   |
|                                 | 7<br>8                                                | 4.7 -<br>4.8 -                                   |
| 4                               | 9                                                     | 4.9 -                                            |
| 4.<br>Vote                      | 0<br>5 ENGINEERING SERVICES                           | 4.10 -                                           |
| 5                               | 1 ROAD WORKS AND ENGINEERING                          | 5.1 - ROAD WORKS AND ENGINEERING                 |
| 5<br>5                          | 2 ELECTRICITY<br>3                                    | 5.2 - ELECTRICITY<br>5.3 -                       |
| 5                               |                                                       | 5.4 -                                            |
|                                 | 5<br>6                                                | 5.5 -<br>5.6 -                                   |
| 5                               | 7<br>8                                                | 5.7 -<br>5.8 -                                   |
| 5                               | 9                                                     | 5.9 -                                            |
| 5.<br>Vote                      | 0<br>6 DEVELOPMENT PLANNING                           | 5.10 -                                           |
| 6                               | 1 DEVELOPMENT PLANNING                                | 6.1 - DEVELOPMENT PLANNING                       |
| 6<br>6                          | 3                                                     | 6.2 -<br>6.3 -                                   |
|                                 | 4<br>5                                                | 6.4 -<br>6.5 -                                   |
|                                 | 6                                                     | 6.6 -                                            |
| 6                               | 7<br>8                                                | 6.7 -<br>6.8 -                                   |
| 6                               | 9                                                     | 6.9 -                                            |
| 6.<br>Vote                      |                                                       | 6.10 -                                           |
| 7                               | 1                                                     | 7.1 -                                            |
|                                 | 2<br>3                                                | 7.2 -<br>7.3 -                                   |
| 7                               | 4<br>5                                                | 7.4 -<br>7.5 -                                   |
| 7                               | <mark>6</mark>                                        | 7.6 -                                            |
|                                 | 7<br>8                                                | 7.7 -<br>7.8 -                                   |
| 7                               | 9                                                     | 7.9 -                                            |
| 7.<br>Vote                      |                                                       | 7.10 -                                           |
| 8                               | 1                                                     | 8.1 -                                            |
| 8<br>8                          |                                                       | 8.2 -<br>8.3 -                                   |
|                                 | 4                                                     | 8.4 -<br>9.5                                     |
| 8                               |                                                       | 8.5 -<br>8.6 -                                   |
| 8                               |                                                       | 8.7 -<br>8.8 -                                   |
| 8                               | 9                                                     | 8.9 -                                            |
| 8.<br>Vote                      |                                                       | 8.10 -                                           |
| g                               | 1                                                     | 9.1 -                                            |
|                                 | 2<br>3                                                | 9.2 -<br>9.3 -                                   |
| 9                               | 4                                                     | 9.4 -                                            |
|                                 | 5                                                     | 9.5 -<br>9.6 -                                   |
| 9                               | 7<br>8                                                | 9.7 -<br>9.8 -                                   |
|                                 | 8<br>9                                                | 9.8 -<br>9.9 -                                   |

| 9.10    | 9.10 -  |
|---------|---------|
| Vote 10 |         |
| 10.1    | 10.1 -  |
| 10.2    | 10.2 -  |
| 10.3    | 10.3 -  |
| 10.4    | 10.4 -  |
| 10.5    | 10.5 -  |
| 10.6    | 10.6 -  |
| 10.7    | 10.7 -  |
| 10.8    | 10.8 -  |
| 10.9    | 10.9 -  |
| 10.10   | 10.10 - |