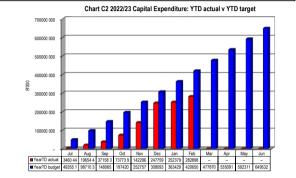

DC44 Alfred Nzo - Table C1 Monthly Budget Statement Summary - M08 February

| _                                                                                                                                                                        | 2021/22            |                    |                    | T                 | Budget Year 2 | 2022/23       |                 |                 |                       |
|--------------------------------------------------------------------------------------------------------------------------------------------------------------------------|--------------------|--------------------|--------------------|-------------------|---------------|---------------|-----------------|-----------------|-----------------------|
| Description                                                                                                                                                              | Audited<br>Outcome | Original<br>Budget | Adjusted<br>Budget | Monthly<br>Actual | YearTD actual | YearTD budget | YTD<br>variance | YTD<br>variance | Full Year<br>Forecast |
| R thousands                                                                                                                                                              |                    |                    |                    |                   |               |               |                 | %               |                       |
| Financial Performance Property rates                                                                                                                                     |                    |                    |                    |                   |               |               |                 |                 |                       |
| Service charges                                                                                                                                                          | 26 413             | 39 146             | 41 268             | 2 987             | 25 448        | 26 641        | (1 193)         | -4%             | 41 268                |
| Investment revenue                                                                                                                                                       | 43 411             | 39 140             | 55 179             | 6 010             | 40 792        | 25 119        | 15 673          | 62%             | 55 179                |
| Transfers and subsidies                                                                                                                                                  | 643 121            | 708 835            | 729 606            | 2 048             | 516 582       | 556 094       | (39 513)        | -7%             | 729 606               |
| Other own revenue                                                                                                                                                        | 4 550              | 100 648            | 112 055            | 38                | 1 962         | 69 472        | (67 510)        | -1 %            | 112 055               |
| Total Revenue (excluding capital transfers and                                                                                                                           | 717 495            | 878 808            | 938 107            | 11 082            | 584 784       | 677 327       | (92 543)        | -14%            | 938 107               |
| contributions)                                                                                                                                                           | 717 400            | 070 000            | 300 101            | 11 002            | 004704        | 011 021       | (32 343)        | -1470           | 300 101               |
| Employee costs                                                                                                                                                           | 267 841            | 304 627            | 295 567            | 37 472            | 185 410       | 199 434       | (14 024)        | -7%             | 295 567               |
| Remuneration of Councillors                                                                                                                                              | 10 499             | 13 181             | 14 330             | 970               | 7 732         | 9 017         | (1 285)         | -14%            | 14 330                |
| Depreciation & asset impairment                                                                                                                                          | 103 261            | 100 000            | 110 000            | 10 905            | 68 674        | 68 667        | 7               | 0%              | 110 000               |
| Finance charges                                                                                                                                                          | 406                | _                  | _                  | _                 | _             | _             | -               |                 | _                     |
| Inventory consumed and bulk purchases                                                                                                                                    | 26 718             | 43 997             | 56 515             | 4 639             | 24 665        | 31 990        | (7 325)         | -23%            | 56 515                |
| Transfers and subsidies                                                                                                                                                  | 18 011             | 31 150             | 47 526             | 2 518             | 23 336        | 28 985        | (5 649)         | -19%            | 47 526                |
| Other expenditure                                                                                                                                                        | 276 358            | 338 997            | 346 323            | 22 334            | 166 151       | 226 900       | (60 749)        | -27%            | 346 323               |
| Total Expenditure                                                                                                                                                        | 703 093            | 831 953            | 870 261            | 78 838            | 475 968       | 564 993       | (89 025)        | -16%            | 870 261               |
| Surplus/(Deficit)                                                                                                                                                        | 14 402             | 46 855             | 67 846             | (67 756)          | 108 816       | 112 333       | (3 518)         | -3%             | 67 846                |
| Transfers and subsidies - capital (monetary allocations) (National / Provincial and District)                                                                            | 711 206            | 550 572            | 583 122            | (292 700)         | 270 999       | 474 380       | #####<br>####   | -43%            | 583 122               |
| Transfers and subsidies - capital (monetary allocations) (National / Provincial Departmental Agencies,                                                                   |                    |                    |                    |                   |               |               |                 |                 |                       |
| Households, Non-profit Institutions, Private Enterprises,<br>Public Corporatons, Higher Educational Institutions) &<br>Transfers and subsidies - capital (in-kind - all) |                    |                    |                    |                   |               |               |                 |                 |                       |
| Transfers and substitutes capital (in kind all)                                                                                                                          |                    |                    |                    |                   |               |               |                 |                 |                       |
|                                                                                                                                                                          | -                  | -                  | _                  | -                 | _             | _             | -               |                 | _                     |
|                                                                                                                                                                          | 725 608            | 597 427            | 650 968            | (360 456)         | 379 815       | 586 714       | (206 899)       | -35%            | 650 968               |
| Surplus/(Deficit) after capital transfers & contributions                                                                                                                |                    |                    |                    |                   |               |               |                 |                 |                       |
| Share of surplus/ (deficit) of associate                                                                                                                                 | -                  | -                  | -                  | -                 | _             | -             | -               |                 | -                     |
| Surplus/ (Deficit) for the year                                                                                                                                          | 725 608            | 597 427            | 650 968            | (360 456)         | 379 815       | 586 714       | (206 899)       | -35%            | 650 968               |
| Capital expenditure & funds sources                                                                                                                                      |                    |                    |                    |                   |               |               |                 |                 |                       |
| Capital expenditure                                                                                                                                                      | 625 729            | 592 262            | 649 532            | 30 519            | 282 899       | 420 650       | (137 752)       | -33%            | 649 532               |
| Capital transfers recognised                                                                                                                                             | 603 977            | 521 466            | 561 466            | 25 473            | 250 371       | 367 944       | (117 573)       | -32%            | 561 466               |
| Borrowing                                                                                                                                                                | -                  | -                  | -                  | -                 | -             | -             | -               |                 | -                     |
| Internally generated funds                                                                                                                                               | 13 869             | 70 796             | 88 066             | 5 046             | 32 528        | 52 706        | (20 178)        | -38%            | 88 066                |
| Total sources of capital funds                                                                                                                                           | 617 846            | 592 262            | 649 532            | 30 519            | 282 899       | 420 650       | (137 752)       | -33%            | 649 532               |
| Financial position                                                                                                                                                       |                    |                    |                    |                   |               |               |                 |                 |                       |
| Total current assets                                                                                                                                                     | 1 126 277          | 1 061 769          | 1 067 705          |                   | 1 299 998     |               |                 |                 | 1 067 705             |
| Total non current assets                                                                                                                                                 | 5 071 171          | 5 294 529          | 5 341 799          |                   | 5 285 627     |               |                 |                 | 5 341 799             |
| Total current liabilities                                                                                                                                                | 304 497            | 312 902            | 312 568            |                   | 312 468       |               |                 |                 | 312 568               |
| Total non current liabilities                                                                                                                                            | 10 304             | 10 387             | 10 387             |                   | 10 304        |               |                 |                 | 10 387                |
| Community wealth/Equity                                                                                                                                                  | 5 882 648          | 6 033 008          | 6 086 549          |                   | 6 262 853     |               |                 |                 | 6 086 549             |
| Cash flows                                                                                                                                                               |                    |                    |                    |                   |               |               |                 |                 |                       |
| Net cash from (used) operating                                                                                                                                           | 1 674 585          | 718 052            | 789 099            | (22 536)          | 485 652       | 582 595       | 96 944          | 17%             | 789 099               |
| Net cash from (used) investing                                                                                                                                           | (618 944)          | (592 262)          | (649 532)          | (41 599)          |               | (410 767)     | (69 984)        | 17%             | (649 532)             |
| Net cash from (used) financing                                                                                                                                           |                    | ` _ ′              |                    |                   | _ ′           |               | ′               |                 |                       |
| Cash/cash equivalents at the month/year end                                                                                                                              | 1 830 785          | 938 236            | 952 013            | _                 | 1 112 412     | 984 275       | (128 137)       | -13%            | 1 107 110             |
| Debtors & creditors analysis                                                                                                                                             | 0-30 Days          | 31-60 Days         | 61-90 Days         | 91-120 Days       | 121-150 Dys   | 151-180 Dys   | 181 Dys-1<br>Yr | Over 1Yr        | Total                 |
| Debtors Age Analysis                                                                                                                                                     |                    |                    |                    |                   |               |               |                 |                 |                       |
| Total By Income Source                                                                                                                                                   | 3 581              | 3 320              | 2 814              | 2 900             | 2 612         | 2 581         | 10 898          | 140 535         | 169 241               |
| Creditors Age Analysis                                                                                                                                                   |                    |                    |                    |                   |               |               |                 |                 |                       |
|                                                                                                                                                                          | 1 992              | 4                  | 4                  | 91                | 3             | 65            | 1               | 10              | 2 168                 |