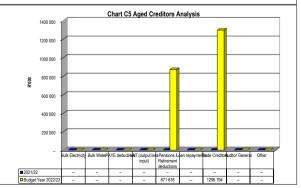

DC44 Alfred Nzo - Table C1 Monthly Budget Statement Summary - M08 February

| _                                                                                                                                                                        | 2021/22            |                    |                    | T                 | Budget Year 2 | 2022/23       |                 |                 |                       |
|--------------------------------------------------------------------------------------------------------------------------------------------------------------------------|--------------------|--------------------|--------------------|-------------------|---------------|---------------|-----------------|-----------------|-----------------------|
| Description                                                                                                                                                              | Audited<br>Outcome | Original<br>Budget | Adjusted<br>Budget | Monthly<br>Actual | YearTD actual | YearTD budget | YTD<br>variance | YTD<br>variance | Full Year<br>Forecast |
| R thousands                                                                                                                                                              |                    |                    |                    |                   |               |               |                 | %               |                       |
| Financial Performance Property rates                                                                                                                                     |                    |                    |                    |                   |               |               |                 |                 |                       |
| Service charges                                                                                                                                                          | 26 413             | 39 146             | 41 268             | 2 987             | 25 448        | 26 641        | (1 193)         | -4%             | 41 268                |
| Investment revenue                                                                                                                                                       | 43 411             | 39 140             | 55 179             | 6 010             | 40 792        | 25 119        | 15 673          | 62%             | 55 179                |
| Transfers and subsidies                                                                                                                                                  | 643 121            | 708 835            | 729 606            | 2 048             | 516 582       | 556 094       | (39 513)        | -7%             | 729 606               |
| Other own revenue                                                                                                                                                        | 4 550              | 100 648            | 112 055            | 38                | 1 962         | 69 472        | (67 510)        | -1 %            | 112 055               |
| Total Revenue (excluding capital transfers and                                                                                                                           | 717 495            | 878 808            | 938 107            | 11 082            | 584 784       | 677 327       | (92 543)        | -14%            | 938 107               |
| contributions)                                                                                                                                                           | 717 400            | 070 000            | 300 101            | 11 002            | 004704        | 011 021       | (32 343)        | -1470           | 300 101               |
| Employee costs                                                                                                                                                           | 267 841            | 304 627            | 295 567            | 37 472            | 185 410       | 199 434       | (14 024)        | -7%             | 295 567               |
| Remuneration of Councillors                                                                                                                                              | 10 499             | 13 181             | 14 330             | 970               | 7 732         | 9 017         | (1 285)         | -14%            | 14 330                |
| Depreciation & asset impairment                                                                                                                                          | 103 261            | 100 000            | 110 000            | 10 905            | 68 674        | 68 667        | 7               | 0%              | 110 000               |
| Finance charges                                                                                                                                                          | 406                | _                  | _                  | _                 | _             | _             | -               |                 | _                     |
| Inventory consumed and bulk purchases                                                                                                                                    | 26 718             | 43 997             | 56 515             | 4 639             | 24 665        | 31 990        | (7 325)         | -23%            | 56 515                |
| Transfers and subsidies                                                                                                                                                  | 18 011             | 31 150             | 47 526             | 2 518             | 23 336        | 28 985        | (5 649)         | -19%            | 47 526                |
| Other expenditure                                                                                                                                                        | 276 358            | 338 997            | 346 323            | 22 334            | 166 151       | 226 900       | (60 749)        | -27%            | 346 323               |
| Total Expenditure                                                                                                                                                        | 703 093            | 831 953            | 870 261            | 78 838            | 475 968       | 564 993       | (89 025)        | -16%            | 870 261               |
| Surplus/(Deficit)                                                                                                                                                        | 14 402             | 46 855             | 67 846             | (67 756)          | 108 816       | 112 333       | (3 518)         | -3%             | 67 846                |
| Transfers and subsidies - capital (monetary allocations) (National / Provincial and District)                                                                            | 711 206            | 550 572            | 583 122            | (292 700)         | 270 999       | 474 380       | #####<br>####   | -43%            | 583 122               |
| Transfers and subsidies - capital (monetary allocations) (National / Provincial Departmental Agencies,                                                                   |                    |                    |                    |                   |               |               |                 |                 |                       |
| Households, Non-profit Institutions, Private Enterprises,<br>Public Corporatons, Higher Educational Institutions) &<br>Transfers and subsidies - capital (in-kind - all) |                    |                    |                    |                   |               |               |                 |                 |                       |
| Transfers and substitutes capital (in kind all)                                                                                                                          |                    |                    |                    |                   |               |               |                 |                 |                       |
|                                                                                                                                                                          | -                  | -                  | _                  | -                 | _             | _             | -               |                 | _                     |
|                                                                                                                                                                          | 725 608            | 597 427            | 650 968            | (360 456)         | 379 815       | 586 714       | (206 899)       | -35%            | 650 968               |
| Surplus/(Deficit) after capital transfers & contributions                                                                                                                |                    |                    |                    |                   |               |               |                 |                 |                       |
| Share of surplus/ (deficit) of associate                                                                                                                                 | -                  | -                  | -                  | -                 | _             | -             | -               |                 | -                     |
| Surplus/ (Deficit) for the year                                                                                                                                          | 725 608            | 597 427            | 650 968            | (360 456)         | 379 815       | 586 714       | (206 899)       | -35%            | 650 968               |
| Capital expenditure & funds sources                                                                                                                                      |                    |                    |                    |                   |               |               |                 |                 |                       |
| Capital expenditure                                                                                                                                                      | 625 729            | 592 262            | 649 532            | 30 519            | 282 899       | 420 650       | (137 752)       | -33%            | 649 532               |
| Capital transfers recognised                                                                                                                                             | 603 977            | 521 466            | 561 466            | 25 473            | 250 371       | 367 944       | (117 573)       | -32%            | 561 466               |
| Borrowing                                                                                                                                                                | -                  | -                  | -                  | -                 | -             | -             | -               |                 | -                     |
| Internally generated funds                                                                                                                                               | 13 869             | 70 796             | 88 066             | 5 046             | 32 528        | 52 706        | (20 178)        | -38%            | 88 066                |
| Total sources of capital funds                                                                                                                                           | 617 846            | 592 262            | 649 532            | 30 519            | 282 899       | 420 650       | (137 752)       | -33%            | 649 532               |
| Financial position                                                                                                                                                       |                    |                    |                    |                   |               |               |                 |                 |                       |
| Total current assets                                                                                                                                                     | 1 126 277          | 1 061 769          | 1 067 705          |                   | 1 299 998     |               |                 |                 | 1 067 705             |
| Total non current assets                                                                                                                                                 | 5 071 171          | 5 294 529          | 5 341 799          |                   | 5 285 627     |               |                 |                 | 5 341 799             |
| Total current liabilities                                                                                                                                                | 304 497            | 312 902            | 312 568            |                   | 312 468       |               |                 |                 | 312 568               |
| Total non current liabilities                                                                                                                                            | 10 304             | 10 387             | 10 387             |                   | 10 304        |               |                 |                 | 10 387                |
| Community wealth/Equity                                                                                                                                                  | 5 882 648          | 6 033 008          | 6 086 549          |                   | 6 262 853     |               |                 |                 | 6 086 549             |
| Cash flows                                                                                                                                                               |                    |                    |                    |                   |               |               |                 |                 |                       |
| Net cash from (used) operating                                                                                                                                           | 1 674 585          | 718 052            | 789 099            | (22 536)          | 485 652       | 582 595       | 96 944          | 17%             | 789 099               |
| Net cash from (used) investing                                                                                                                                           | (618 944)          | (592 262)          | (649 532)          | (41 599)          |               | (410 767)     | (69 984)        | 17%             | (649 532)             |
| Net cash from (used) financing                                                                                                                                           |                    | ` _ ′              |                    |                   | _ ′           |               | ′               |                 |                       |
| Cash/cash equivalents at the month/year end                                                                                                                              | 1 830 785          | 938 236            | 952 013            | _                 | 1 112 412     | 984 275       | (128 137)       | -13%            | 1 107 110             |
| Debtors & creditors analysis                                                                                                                                             | 0-30 Days          | 31-60 Days         | 61-90 Days         | 91-120 Days       | 121-150 Dys   | 151-180 Dys   | 181 Dys-1<br>Yr | Over 1Yr        | Total                 |
| Debtors Age Analysis                                                                                                                                                     |                    |                    |                    |                   |               |               |                 |                 |                       |
| Total By Income Source                                                                                                                                                   | 3 581              | 3 320              | 2 814              | 2 900             | 2 612         | 2 581         | 10 898          | 140 535         | 169 241               |
| Creditors Age Analysis                                                                                                                                                   |                    |                    |                    |                   |               |               |                 |                 |                       |
|                                                                                                                                                                          | 1 992              | 4                  | 4                  | 91                | 3             | 65            | 1               | 10              | 2 168                 |