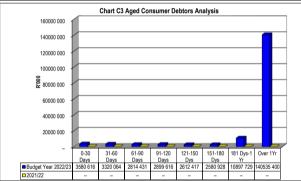

DC44 Alfred Nzo - Table C1 Monthly Budget Statement Summary - M08 February

| _                                                                                                                                                                        | 2021/22            |                    |                    | T                 | Budget Year 2 | 2022/23       |                 |                 |                       |
|--------------------------------------------------------------------------------------------------------------------------------------------------------------------------|--------------------|--------------------|--------------------|-------------------|---------------|---------------|-----------------|-----------------|-----------------------|
| Description                                                                                                                                                              | Audited<br>Outcome | Original<br>Budget | Adjusted<br>Budget | Monthly<br>Actual | YearTD actual | YearTD budget | YTD<br>variance | YTD<br>variance | Full Year<br>Forecast |
| R thousands                                                                                                                                                              |                    |                    |                    |                   |               |               |                 | %               |                       |
| Financial Performance Property rates                                                                                                                                     |                    |                    |                    |                   |               |               |                 |                 |                       |
| Service charges                                                                                                                                                          | 26 413             | 39 146             | 41 268             | 2 987             | 25 448        | 26 641        | (1 193)         | -4%             | 41 268                |
| Investment revenue                                                                                                                                                       | 43 411             | 39 140             | 55 179             | 6 010             | 40 792        | 25 119        | 15 673          | 62%             | 55 179                |
| Transfers and subsidies                                                                                                                                                  | 643 121            | 708 835            | 729 606            | 2 048             | 516 582       | 556 094       | (39 513)        | -7%             | 729 606               |
| Other own revenue                                                                                                                                                        | 4 550              | 100 648            | 112 055            | 38                | 1 962         | 69 472        | (67 510)        | -1 %            | 112 055               |
| Total Revenue (excluding capital transfers and                                                                                                                           | 717 495            | 878 808            | 938 107            | 11 082            | 584 784       | 677 327       | (92 543)        | -14%            | 938 107               |
| contributions)                                                                                                                                                           | 717 400            | 070 000            | 300 101            | 11 002            | 004704        | 011 021       | (32 343)        | -1470           | 300 101               |
| Employee costs                                                                                                                                                           | 267 841            | 304 627            | 295 567            | 37 472            | 185 410       | 199 434       | (14 024)        | -7%             | 295 567               |
| Remuneration of Councillors                                                                                                                                              | 10 499             | 13 181             | 14 330             | 970               | 7 732         | 9 017         | (1 285)         | -14%            | 14 330                |
| Depreciation & asset impairment                                                                                                                                          | 103 261            | 100 000            | 110 000            | 10 905            | 68 674        | 68 667        | 7               | 0%              | 110 000               |
| Finance charges                                                                                                                                                          | 406                | _                  | _                  | _                 | _             | _             | -               |                 | _                     |
| Inventory consumed and bulk purchases                                                                                                                                    | 26 718             | 43 997             | 56 515             | 4 639             | 24 665        | 31 990        | (7 325)         | -23%            | 56 515                |
| Transfers and subsidies                                                                                                                                                  | 18 011             | 31 150             | 47 526             | 2 518             | 23 336        | 28 985        | (5 649)         | -19%            | 47 526                |
| Other expenditure                                                                                                                                                        | 276 358            | 338 997            | 346 323            | 22 334            | 166 151       | 226 900       | (60 749)        | -27%            | 346 323               |
| Total Expenditure                                                                                                                                                        | 703 093            | 831 953            | 870 261            | 78 838            | 475 968       | 564 993       | (89 025)        | -16%            | 870 261               |
| Surplus/(Deficit)                                                                                                                                                        | 14 402             | 46 855             | 67 846             | (67 756)          | 108 816       | 112 333       | (3 518)         | -3%             | 67 846                |
| Transfers and subsidies - capital (monetary allocations) (National / Provincial and District)                                                                            | 711 206            | 550 572            | 583 122            | (292 700)         | 270 999       | 474 380       | #####<br>####   | -43%            | 583 122               |
| Transfers and subsidies - capital (monetary allocations) (National / Provincial Departmental Agencies,                                                                   |                    |                    |                    |                   |               |               |                 |                 |                       |
| Households, Non-profit Institutions, Private Enterprises,<br>Public Corporatons, Higher Educational Institutions) &<br>Transfers and subsidies - capital (in-kind - all) |                    |                    |                    |                   |               |               |                 |                 |                       |
| Transfers and substitutes capital (in kind all)                                                                                                                          |                    |                    |                    |                   |               |               |                 |                 |                       |
|                                                                                                                                                                          | -                  | -                  | _                  | -                 | _             | _             | -               |                 | _                     |
|                                                                                                                                                                          | 725 608            | 597 427            | 650 968            | (360 456)         | 379 815       | 586 714       | (206 899)       | -35%            | 650 968               |
| Surplus/(Deficit) after capital transfers & contributions                                                                                                                |                    |                    |                    |                   |               |               |                 |                 |                       |
| Share of surplus/ (deficit) of associate                                                                                                                                 | -                  | -                  | -                  | -                 | _             | -             | -               |                 | -                     |
| Surplus/ (Deficit) for the year                                                                                                                                          | 725 608            | 597 427            | 650 968            | (360 456)         | 379 815       | 586 714       | (206 899)       | -35%            | 650 968               |
| Capital expenditure & funds sources                                                                                                                                      |                    |                    |                    |                   |               |               |                 |                 |                       |
| Capital expenditure                                                                                                                                                      | 625 729            | 592 262            | 649 532            | 30 519            | 282 899       | 420 650       | (137 752)       | -33%            | 649 532               |
| Capital transfers recognised                                                                                                                                             | 603 977            | 521 466            | 561 466            | 25 473            | 250 371       | 367 944       | (117 573)       | -32%            | 561 466               |
| Borrowing                                                                                                                                                                | -                  | -                  | -                  | -                 | -             | -             | -               |                 | -                     |
| Internally generated funds                                                                                                                                               | 13 869             | 70 796             | 88 066             | 5 046             | 32 528        | 52 706        | (20 178)        | -38%            | 88 066                |
| Total sources of capital funds                                                                                                                                           | 617 846            | 592 262            | 649 532            | 30 519            | 282 899       | 420 650       | (137 752)       | -33%            | 649 532               |
| Financial position                                                                                                                                                       |                    |                    |                    |                   |               |               |                 |                 |                       |
| Total current assets                                                                                                                                                     | 1 126 277          | 1 061 769          | 1 067 705          |                   | 1 299 998     |               |                 |                 | 1 067 705             |
| Total non current assets                                                                                                                                                 | 5 071 171          | 5 294 529          | 5 341 799          |                   | 5 285 627     |               |                 |                 | 5 341 799             |
| Total current liabilities                                                                                                                                                | 304 497            | 312 902            | 312 568            |                   | 312 468       |               |                 |                 | 312 568               |
| Total non current liabilities                                                                                                                                            | 10 304             | 10 387             | 10 387             |                   | 10 304        |               |                 |                 | 10 387                |
| Community wealth/Equity                                                                                                                                                  | 5 882 648          | 6 033 008          | 6 086 549          |                   | 6 262 853     |               |                 |                 | 6 086 549             |
| Cash flows                                                                                                                                                               |                    |                    |                    |                   |               |               |                 |                 |                       |
| Net cash from (used) operating                                                                                                                                           | 1 674 585          | 718 052            | 789 099            | (22 536)          | 485 652       | 582 595       | 96 944          | 17%             | 789 099               |
| Net cash from (used) investing                                                                                                                                           | (618 944)          | (592 262)          | (649 532)          | (41 599)          |               | (410 767)     | (69 984)        | 17%             | (649 532)             |
| Net cash from (used) financing                                                                                                                                           |                    | ` _ ′              |                    |                   | _ ′           |               | ′               |                 |                       |
| Cash/cash equivalents at the month/year end                                                                                                                              | 1 830 785          | 938 236            | 952 013            | _                 | 1 112 412     | 984 275       | (128 137)       | -13%            | 1 107 110             |
| Debtors & creditors analysis                                                                                                                                             | 0-30 Days          | 31-60 Days         | 61-90 Days         | 91-120 Days       | 121-150 Dys   | 151-180 Dys   | 181 Dys-1<br>Yr | Over 1Yr        | Total                 |
| Debtors Age Analysis                                                                                                                                                     |                    |                    |                    |                   |               |               |                 |                 |                       |
| Total By Income Source                                                                                                                                                   | 3 581              | 3 320              | 2 814              | 2 900             | 2 612         | 2 581         | 10 898          | 140 535         | 169 241               |
| Creditors Age Analysis                                                                                                                                                   |                    |                    |                    |                   |               |               |                 |                 |                       |
|                                                                                                                                                                          | 1 992              | 4                  | 4                  | 91                | 3             | 65            | 1               | 10              | 2 168                 |