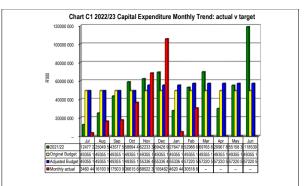

--|-------------|-------------|------------|-------------|-------------|-------------|--------------|----------|
|                    | 0-30 Days   | 31-60 Days  | 61-90 Days | 91-120 Days | 121-150 Dys | 151-180 Dys | 181 Dys-1 Yr | Over 1Yr |
| Budget Year 2022/2 | 3 581       | 3 320       | 2 814      | 2 900       | 2 612       | 2 581       | 10 898       | 140 535  |
| 2021/22            |             |             |            |             |             |             |              |          |

| #REF!           |        |        |  |
|-----------------|--------|--------|--|
|                 | #REF!  | #REF!  |  |
| Organs of State | 30 927 | 31 883 |  |
| Commercial      | 40 560 | 41 814 |  |
| Households      | 92 678 | 95 544 |  |
| Other           | _      | _      |  |