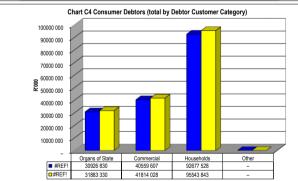

----------|-------------|------------|-------------|-------------|-------------|--------------|----------|
|                    | 0-30 Days   | 31-60 Days  | 61-90 Days | 91-120 Days | 121-150 Dys | 151-180 Dys | 181 Dys-1 Yr | Over 1Yr |
| Budget Year 2022/2 | 3 581       | 3 320       | 2 814      | 2 900       | 2 612       | 2 581       | 10 898       | 140 535  |
| 2021/22            |             |             |            |             |             |             |              |          |

| #REF!           |        |        |  |
|-----------------|--------|--------|--|
|                 | #REF!  | #REF!  |  |
| Organs of State | 30 927 | 31 883 |  |
| Commercial      | 40 560 | 41 814 |  |
| Households      | 92 678 | 95 544 |  |
| Other           | _      | _      |  |