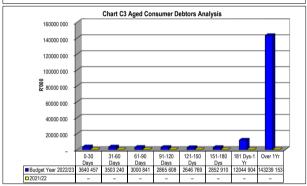

--------|-------------|-------------|-------------|-------------|-------------|--------------|----------|
|                    | 0-30 Days   | 31-60 Days  | 61-90 Days  | 91-120 Days | 121-150 Dys | 151-180 Dys | 181 Dys-1 Yr | Over 1Yr |
| Budget Year 2022/2 | 3 640       | 3 503       | 3 001       | 2 866       | 2 647       | 2 853       | 12 045       | 143 239  |
| 2021/22            |             |             |             |             |             |             |              |          |

| #REF!           |        |        |  |
|-----------------|--------|--------|--|
|                 | #REF!  | #REF!  |  |
| Organs of State | 32 459 | 33 463 |  |
| Commercial      | 42 202 | 43 507 |  |
| Households      | 93 919 | 96 824 |  |
| Other           | _      | _      |  |