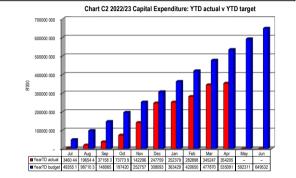

----------|-------------|-------------|-------------|-------------|-------------|--------------|----------|
|                    | 0-30 Days   | 31-60 Days  | 61-90 Days  | 91-120 Days | 121-150 Dys | 151-180 Dys | 181 Dys-1 Yr | Over 1Yr |
| Budget Year 2022/2 | 3 640       | 3 503       | 3 001       | 2 866       | 2 647       | 2 853       | 12 045       | 143 239  |
| 2021/22            |             |             |             |             |             |             |              |          |

| #REF!           |        |        |  |
|-----------------|--------|--------|--|
|                 | #REF!  | #REF!  |  |
| Organs of State | 32 459 | 33 463 |  |
| Commercial      | 42 202 | 43 507 |  |
| Households      | 93 919 | 96 824 |  |
| Other           | _      | _      |  |