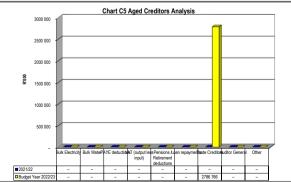

----|-------------|-------------|-------------|-------------|-------------|--------------|----------|
|                    | 0-30 Days   | 31-60 Days  | 61-90 Days  | 91-120 Days | 121-150 Dys | 151-180 Dys | 181 Dys-1 Yr | Over 1Yr |
| Budget Year 2022/2 | 3 640       | 3 503       | 3 001       | 2 866       | 2 647       | 2 853       | 12 045       | 143 239  |
| 2021/22            |             |             |             |             |             |             |              |          |

| #REF!           |        |        |  |
|-----------------|--------|--------|--|
|                 | #REF!  | #REF!  |  |
| Organs of State | 32 459 | 33 463 |  |
| Commercial      | 42 202 | 43 507 |  |
| Households      | 93 919 | 96 824 |  |
| Other           | _      | _      |  |