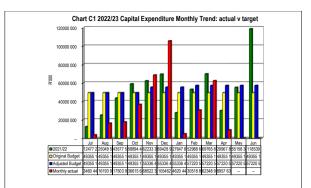

------------|-------------|-------------|-------------|-------------|-------------|--------------|----------|
|                    | 0-30 Days   | 31-60 Days  | 61-90 Days  | 91-120 Days | 121-150 Dys | 151-180 Dys | 181 Dys-1 Yr | Over 1Yr |
| Budget Year 2022/2 | 3 640       | 3 503       | 3 001       | 2 866       | 2 647       | 2 853       | 12 045       | 143 239  |
| 2021/22            |             |             |             |             |             |             |              |          |

| #REF!           |        |        |  |
|-----------------|--------|--------|--|
|                 | #REF!  | #REF!  |  |
| Organs of State | 32 459 | 33 463 |  |
| Commercial      | 42 202 | 43 507 |  |
| Households      | 93 919 | 96 824 |  |
| Other           | _      | _      |  |