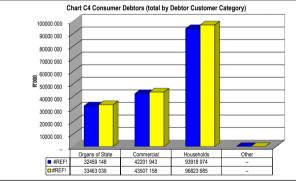

------|-------------|-------------|-------------|-------------|-------------|--------------|----------|
|                    | 0-30 Days   | 31-60 Days  | 61-90 Days  | 91-120 Days | 121-150 Dys | 151-180 Dys | 181 Dys-1 Yr | Over 1Yr |
| Budget Year 2022/2 | 3 640       | 3 503       | 3 001       | 2 866       | 2 647       | 2 853       | 12 045       | 143 239  |
| 2021/22            |             |             |             |             |             |             |              |          |

| #REF!           |        |        |  |
|-----------------|--------|--------|--|
|                 | #REF!  | #REF!  |  |
| Organs of State | 32 459 | 33 463 |  |
| Commercial      | 42 202 | 43 507 |  |
| Households      | 93 919 | 96 824 |  |
| Other           | _      | _      |  |